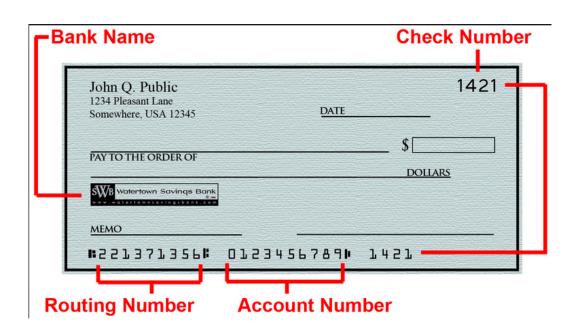

## **Direct Deposit Authorization Form**

| Name:                                                       | Your Bank / Financial Institution:                                                                                                                                                  |
|-------------------------------------------------------------|-------------------------------------------------------------------------------------------------------------------------------------------------------------------------------------|
|                                                             |                                                                                                                                                                                     |
| Social Security Number:                                     | City/State                                                                                                                                                                          |
|                                                             |                                                                                                                                                                                     |
|                                                             |                                                                                                                                                                                     |
| Primary Account Number Financial Institution Routing Number |                                                                                                                                                                                     |
|                                                             |                                                                                                                                                                                     |
| Please check the applicable option:                         |                                                                                                                                                                                     |
| g Savings                                                   |                                                                                                                                                                                     |
|                                                             |                                                                                                                                                                                     |
|                                                             | Institution to deposit my net pay and/or flat amount initiate any necessary adjustments for entries made in error                                                                   |
|                                                             | Social Security Number:  Account Number  Check the applicable option:  g Savings  Tize Dakota Cat LLC and the above Financial interestically into my account(s) each payday, and to |